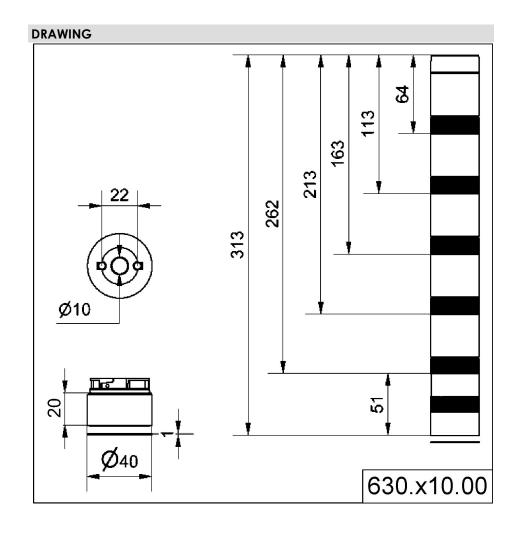

## Adapter for base mount. BWM BK

| Part No.: | 630.810.00   |
|-----------|--------------|
| Series:   | KombiSIGN 40 |

| MECHANICAL DATA             |                             |  |
|-----------------------------|-----------------------------|--|
| Height                      | 30 mm                       |  |
| Diameter                    | 40 mm                       |  |
| Materials                   | PC                          |  |
| Housing colour              | Black                       |  |
| Protection category         | IP66<br>IP69K               |  |
| Cable entry                 | Through hole                |  |
| Cable entry maximum         | d = 9 mm                    |  |
| Type of fixing              | Base mounting Wall mounting |  |
| Working temperature minimum | -30°C                       |  |
| Working temperature maximum | +60°C                       |  |
| Weight with packaging       | 20 g                        |  |
| Product weight              | 20 g                        |  |