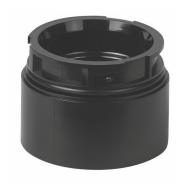

## Adapter for base mount. BWM BK

| Part No.: | 630.810.00   |
|-----------|--------------|
| Series:   | KombiSIGN 40 |

| MECHANICAL DATA             |                             |  |
|-----------------------------|-----------------------------|--|
| Height                      | 30 mm                       |  |
| Diameter                    | 40 mm                       |  |
| Materials                   | PC                          |  |
| Housing colour              | Black                       |  |
| Protection category         | IP66<br>IP69K               |  |
| Cable entry                 | Through hole                |  |
| Cable entry maximum         | d = 9 mm                    |  |
| Type of fixing              | Base mounting Wall mounting |  |
| Working temperature minimum | -30°C                       |  |
| Working temperature maximum | +60°C                       |  |
| Weight with packaging       | 20 g                        |  |
| Product weight              | 20 g                        |  |