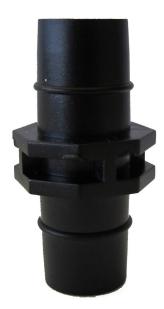

## Part No.: 975.853.01

| MECHANICAL DATA             |        |
|-----------------------------|--------|
| Length                      | 17 mm  |
| Width                       | 17 mm  |
| Height                      | 35 mm  |
| Diameter                    | 11 mm  |
| Materials                   | PC/ABS |
| Housing colour              | Black  |
| Weight with packaging       | 4 g    |
| Product weight              | 3 g    |
| APPROVAL DATA               |        |
| WEEE                        | No     |
| Conforms with RED directive | No     |
| Conform with ATEX-directive | No     |
| Conforms with CCC           | No     |
| Conforms with UL            | No     |
| Conforms with FCC           | No     |
| Conforms with IC            | No     |
| EAC certificate available   | No     |
| Conforms with AS-I          | No     |
| ICAO Certification          | No     |
| Conforms with GL            | No     |
| Conforms with RoHS CN       | No     |