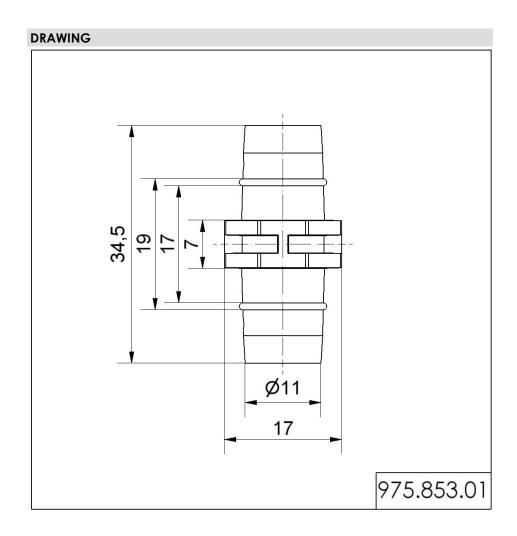

## Part No.: 975.853.01

| MECHANICAL DATA             |        |
|-----------------------------|--------|
| Length                      | 17 mm  |
| Width                       | 17 mm  |
| Height                      | 35 mm  |
| Diameter                    | 11 mm  |
| Materials                   | PC/ABS |
| Housing colour              | Black  |
| Weight with packaging       | 4 g    |
| Product weight              | 3 g    |
| APPROVAL DATA               |        |
| WEEE                        | No     |
| Conforms with RED directive | No     |
| Conform with ATEX-directive | No     |
| Conforms with CCC           | No     |
| Conforms with UL            | No     |
| Conforms with FCC           | No     |
| Conforms with IC            | No     |
| EAC certificate available   | No     |
| Conforms with AS-I          | No     |
| ICAO Certification          | No     |
| Conforms with GL            | No     |
| Conforms with RoHS CN       | No     |