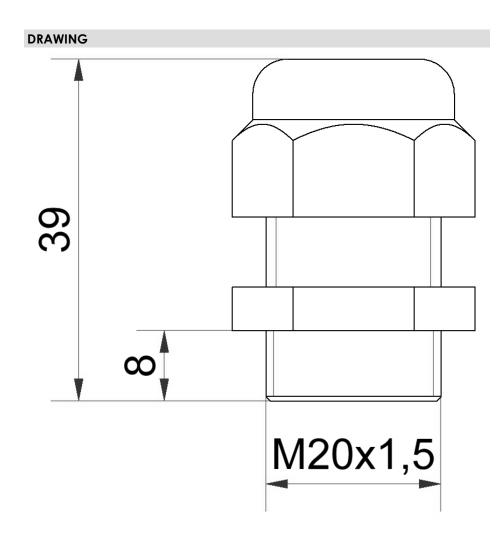

## Part No.: 975.853.02

| MECHANICAL DATA             |       |
|-----------------------------|-------|
| Height                      | 39 mm |
| Diameter                    | 28 mm |
| Materials                   | ΡΑ    |
| Housing colour              | Black |
| Protection category         | IP68  |
| Weight with packaging       | 13 g  |
| Product weight              | 13 g  |
| APPROVAL DATA               |       |
| WEEE                        | No    |
| Conforms with RED directive | No    |
| Conform with ATEX-directive | No    |
| Conforms with CCC           | No    |
| Conforms with UL            | No    |
| Conforms with FCC           | No    |
| Conforms with IC            | No    |
| EAC certificate available   | No    |
| Conforms with AS-I          | No    |
| ICAO Certification          | No    |
| Conforms with GL            | No    |
| Conforms with RoHS CN       | No    |